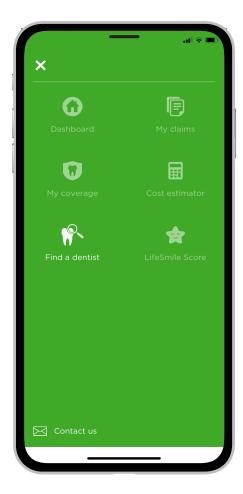

# Delta Dental mobile app features

Log in to access the full range of tools and resources

#### Mobile ID card

No need for a paper card. View and share your ID card from your phone, and easily save it to your device for quick access, including Apple Passbook and Google Wallet.

#### My coverage and my claims

View information on your plan and coverage details, and check the status of claims for you and your family. Easily add your dependents to your account so you can access the whole family's coverage in one spot.

#### Find a dentist

It's easy to find a dentist near you. Search and compare dental offices to find one that suits your needs. Save your family's preferred dentists to your account for easy access.

#### **Dental Care Cost Estimator\***

Find out what to expect with our Dental Care Cost Estimator. Our easy to use tool provides estimated cost ranges on common dental care needs for dentists in your area, now with the option to select your dentist for tailored cost estimates.

#### LifeSmile™ Score

Do you know how your smile scores? Learn more about your personal oral health risk profile by taking our simple risk assessment survey.

\*Feature not available in all geographic areas and is subject to dentist participation.